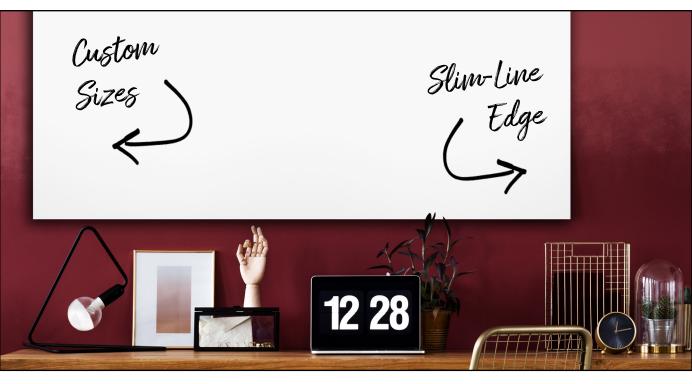

## FRAMELESS WHITEBOARDS

4MM SLIM
LINE EDGE
STANDARD OR
PROJECTION
SURFACE

#### SIZING OPTIONS

Frameless Porcelain WhiteBoards are custom made to the size you require in your space and are available in either Clarity Porcelain or Duo Porcelain surface.