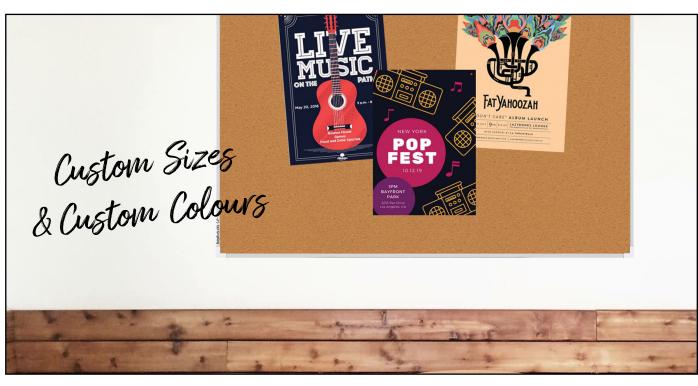

### **CUSTOM OPTIONS**

We have a large range of different options available. We can create framed and wrapped edge (frameless) pinboards in any fabric swatch you would like and in almost any size! They can also be made with Velcro receptive fabric or eco friendly Easy Clean linoleum pinboard material, which is perfect for healthcare environments because of its hygienic, non-porous, wipeable surface where pin holes close after extraction.

## SIZING OPTIONS

Custom Pinboards are made to the size you require in your space.