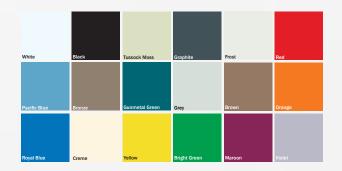

The colour of the glass can match, or contrast with your walls, or be clear to let the wall colour show through. Custom GlassBoards can be made in 18 standard colours (shown below) or we can match any Resene® colour too.

#### **18 Standard Colours**