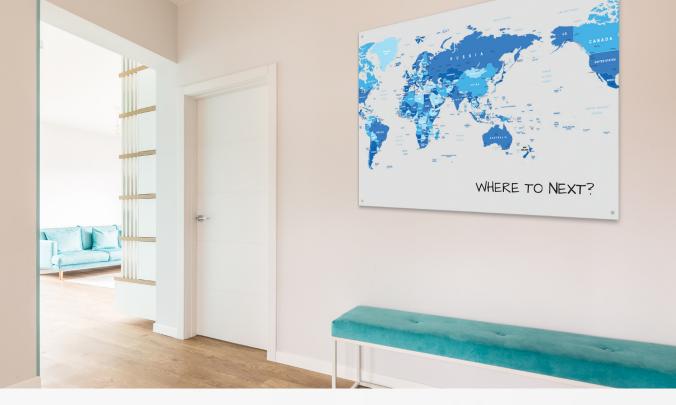

### **Custom GlassBoards**

Custom GlassBoards are a stylish, clean and contemporary alternative to conventional WhiteBoards. The panels can be custom manufactured to almost any size and are available in a wide range of background colours.

The colour of the glass can match, or contrast with your walls, or be clear to let the wall colour show through. Custom GlassBoards can be made in 18 standard colours (shown below) or we can match any Resene® colour too.

GlassBoards can have almost any image, logo or copy adhered to them enabling them to be used for team interaction, pure creativity or a communication tool. Custom GlassBoards are an innovative way to make that dull space an exciting feature point in your home or office, whilst withstanding many years of frequent use.