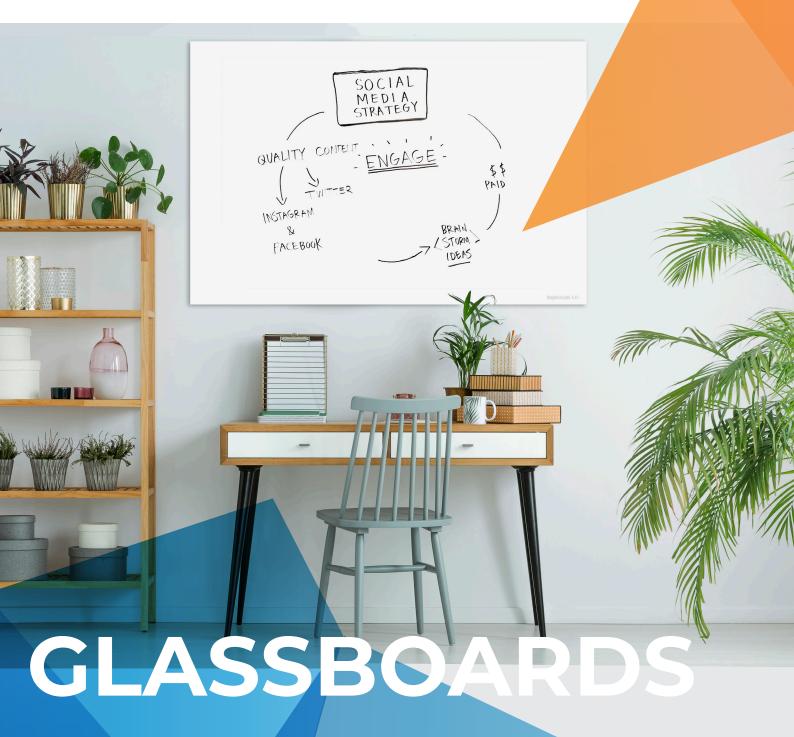

#### **Rectangle Glassboards**

- Forever Surface Guarantee (subject to being used for its designed purpose)
- Available in Black or White
- Stand-off concealed wall fixings
- · Acrylic stick on penshelf included
- 4 super strong magnets included

#### **Staff Indicator Glassboard**

- Forever Surface Guarantee
  (subject to being used for its designed purpose
- Stand-off concealed wall fixings
- Design underneath glass for maximum durability
- Acrylic stick on penshelf included
- 27 super strong magnets included

#### **Round Glassboards**

- Forever Surface Guarantee (subject to being used for its designed purpose)
- Available in Black or White
- Stand-off concealed wall fixings
- Acrylic stick on penshelf included
- 4 super strong magnets included

#### **VANTAGE Mobile Glassboard**

- Forever Surface Guarantee (subject to being used for its designed purpose
- Slimline Steel Frame
- Stackable
- Strong lockable castors
- Penshelf available