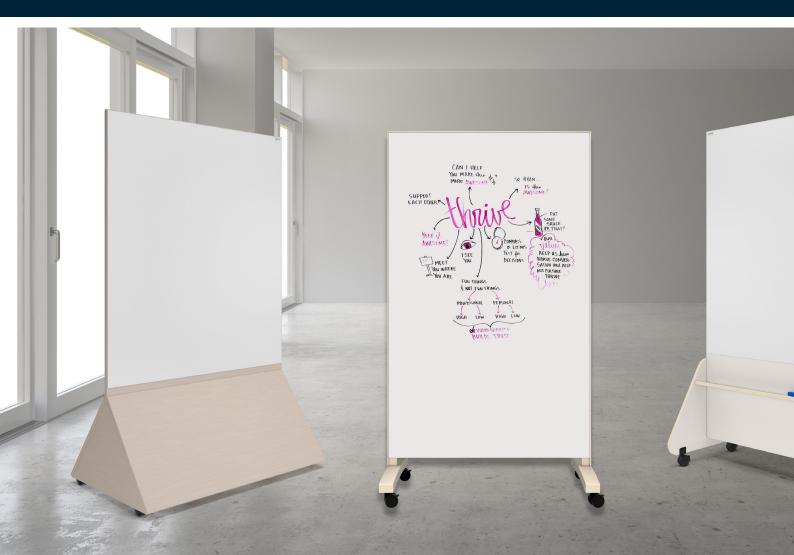

## VANTAGE MOBILE

SUMMIT

## MOBILE

Our premium Designer Series Mobiles are designed to fit into any environment and are ideal for presenting, collaborating and separating open plan spaces.

Built with high quality materials and our Porcelain UV glass surface that holds a Forever Surface Guarantee!

#### **Features:**

- Forever Surface Guarantee
- · Fits in with a modern office
- Magnetic
- Strong and long lasting
- Easily moved with 4 lockable
  wheels