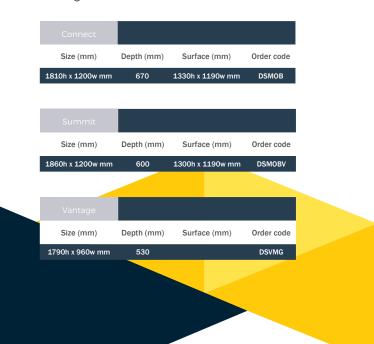

## MOBILE

Our premium Designer Series Mobiles are designed to fit into any environment and are ideal for presenting, collaborating and separating open plan spaces.

Built with high quality materials and our Porcelain UV glass surface that holds a Forever Surface Guarantee!

#### **Features:**

- Forever Surface Guarantee
- · Fits in with a modern office
- Magnetic
- Strong and long lasting
- Easily moved with 4 lockable
  wheels

#### Sizes:

Standard sizes listed in the chart are available in 10 working days. Vantage Mobile Glassboard is available ex stock.