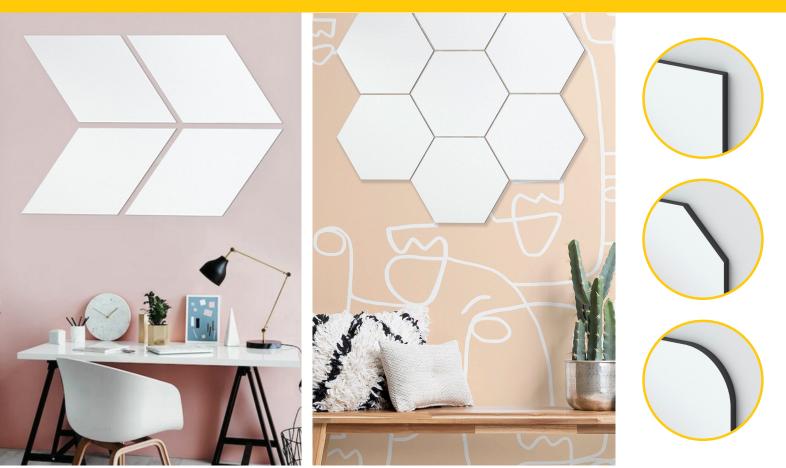

#### **Custom:**

Our Rectangle GlassBoards can be custom made into any size and in a full range of colour options.

- 18 Standard colours or match any Resene colour
- 5mm toughened safety glass
- Supplied with chrome fixings (stand off fixings available)
- Non-magnetic

# Round is the New Square

=