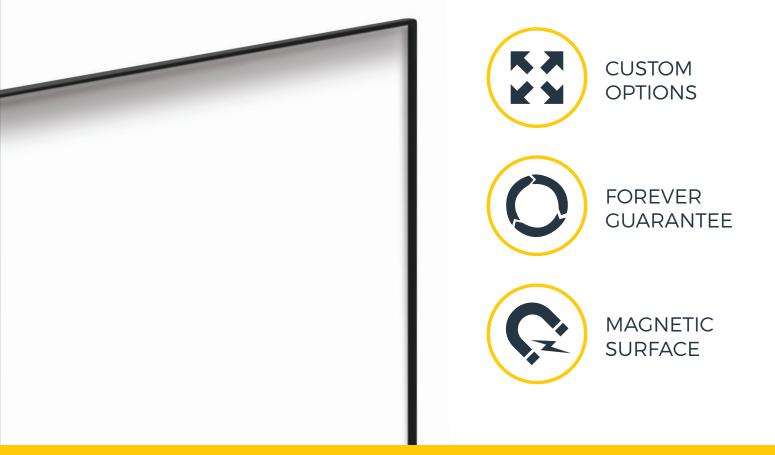

# **ULTRA-THIN FRAME**

#### **Features:**

- Forever Surface Guarantee
- Magnetic
- Slim-line frame
- Concealed wall fixings included
- Easy to install
- Acrylic stick-on penshelf available as an added extra
- Landscape only

#### **Custom Made:**

Our Ultra-Thin Frame WhiteBoards are custom made into a size that suits your space

- Available in 10 working days
- Choose a Black, White or Aluminium frame