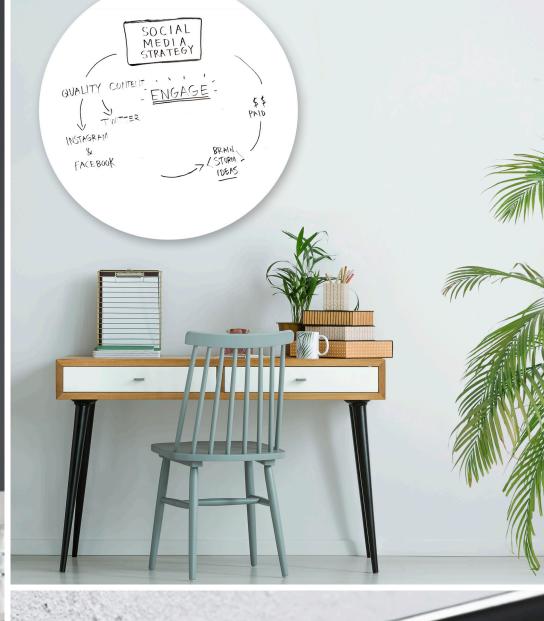

# GlassBoards

These strong and durable GlassBoards will withstand a lifetime of frequent use, while still looking great.

Add interest to any space with top of the line functionality, but with a modern sophisticated look.

#### Features:

- Forever Surface Guarantee
- Super-clear tempered
  4mm safety glass
- Available in Black or White
- Stand-off concealed
  wall fixings
- Magnetic
- Strong and long lasting
- Acrylic stick-on penshelf included (rectangle only)
- 4 super strong magnets included

# Round is the New Square

=