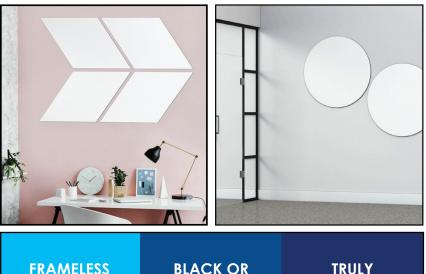

## **OVERVIEW**

AND MAGNETIC

The EDGE Whiteboard features a modern frameless edge with the choice of Black or White PVC edge to match any space. These boards offer huge opportunity in shape and size, so think outside the rectangle and talk to us about what is possible.

#### **CUSTOM OPTIONS**

We can create your EDGE Whiteboard to suit you, from 1185mm wide to most custom lengths and many shapes within 10 working days.

### SIZING OPTIONS

EDGE Whiteboards can be custom made to the size you require. They are available with either Black or White 1mm PVC edging.

Size

1185mm width x custom length

**CUSTOMISABLE** 

AND FLEXIBLE