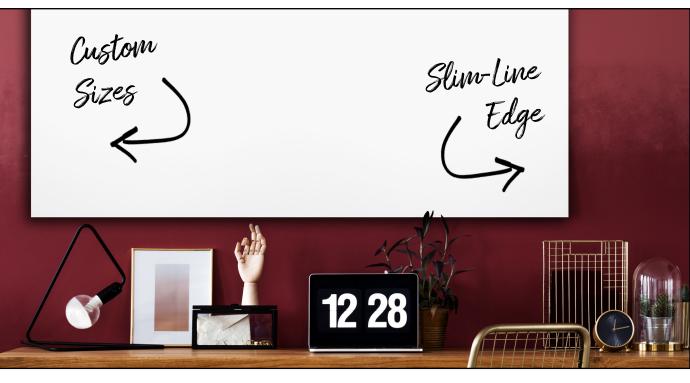

## FRAMELESS WHITEBOARDS

STANDARD OR **4MM SLIM PROJECTION** LINE EDGE **SURFACE** 

#### SIZING OPTIONS

Frameless Porcelain WhiteBoards are custom made to the size you require in your space and are available in either Clarity Porcelain or Duo Porcelain surface.