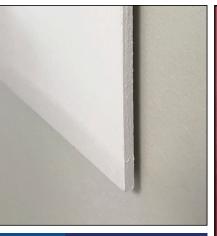

## FRAMELESS WHITEBOARDS

STANDARD OR **4MM SLIM PROJECTION** LINE EDGE **SURFACE** 

## **OVERVIEW**

**FOREVER** 

**SURFACE** 

**GUARANTEE** 

Boyd Visuals manufactures magnetic Frameless WhiteBoards that sit flat against the wall offering a clean-edge, slim-line look. These boards have all of the same properties of our standard Porcelain WhiteBoards which erase clean every time!